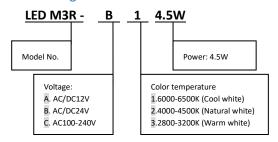

# COB LED Magnetic Work Light LED-M3R

### Introduction:

- 1. LED-M3R is a small and convenient LED work light which is ideally designed for precision work.
- 2. 410mm Flexible gooseneck arm and magnetic base, very convenient for positioning lamp and control the lighting area.
- Use 5W COB LED chip, 400lm output, long lifetime and energy saving.
- Variety of input voltages optional to fit different applications, AC100-240V 50/60Hz, AC/DC12V, AC/DC24V.

## **Application:**

CNC machine work: engraving machine, EDM machine etc.

Assembly and repair work.

Point Lighting. Laboratories.

Warranty: 3 years

Certification: CE, RoHS, TUV, FCC

## **Ordering code:**



## Parameter:

| Power                         | 4.5W                                               |
|-------------------------------|----------------------------------------------------|
| Input voltage                 | AC100-240V(50-60Hz), AC/DC24V, AC/DC12V            |
| Lumen output(Efficiency)      | 400lm (85lm/w)                                     |
| CRI                           | >82                                                |
| IP rating                     | IP20                                               |
| Beam angle                    | 45 deg                                             |
| Color temperature             | 2800-3200K, 4000-4500K, 6000-6500K                 |
| Material                      | Aluminum housing , PMMA lens, PA+15%GF+magnet base |