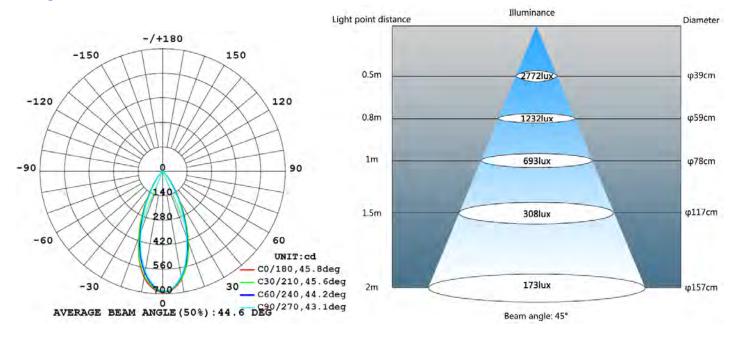

|
| Color temperature             | 2800-3200K, 4000-4500K, 6000-6500K                 |
| Material                      | Aluminum housing , PMMA lens, PA+15%GF+magnet base |
| Lifetime                      | 50,000 hours                                       |
| Working temperature/ humidity | -20~45℃ /10%-90%                                   |
| Storage temperature/ humidity | -20~60°C /10%-90%                                  |
| Installation                  | Fixed by magnetic base                             |



## Dimension(mm):



There is a magnet in the base of lamp, can adsorb on iron. In order to avoid to interference other electronic products, please keep the lamp base at least 100mm away from other electronic products.



# LightGen

## **Light distribution data**



## Wire connection:

## DC12/24V Cable

L : Brown

AC100-240V Cable

Positive(+): Red

N : Blue



## Package info

| Qty/carton   | 20pcs/carton     |
|--------------|------------------|
| Carton Size  | L620*W380*H460mm |
| Net Weight   | 11.6kg           |
| Gross Weight | 16kg             |