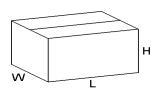

## Package info

| Qty/carton   | 20pcs/carton     |
|--------------|------------------|
| Carton Size  | L620*W380*H460mm |
| Net Weight   | 11.6kg           |
| Gross Weight | 16kg             |