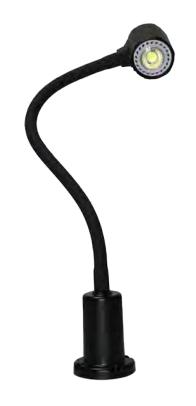

### Introduction:

- 1. LED-M3R is a small and convenient LED work light which is ideally designed for precision work.
- 2. 410mm Flexible gooseneck arm and magnetic base, very convenient for positioning lamp and control the lighting area.
- Use 5W COB LED chip, 400lm output, long lifetime and energy saving.
- Variety of input voltages optional to fit different applications, AC100-240V 50/60Hz, AC/DC12V, AC/DC24V.