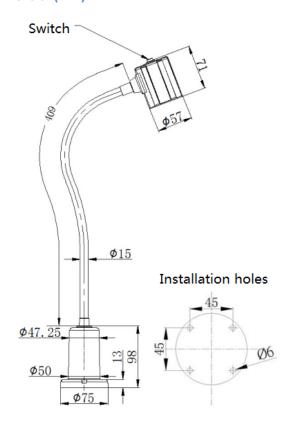

## Dimension(mm):

There is a magnet in the base of lamp, can adsorb on iron. In order to avoid to interference other electronic products, please keep the lamp base at least 100mm away from other electronic products.